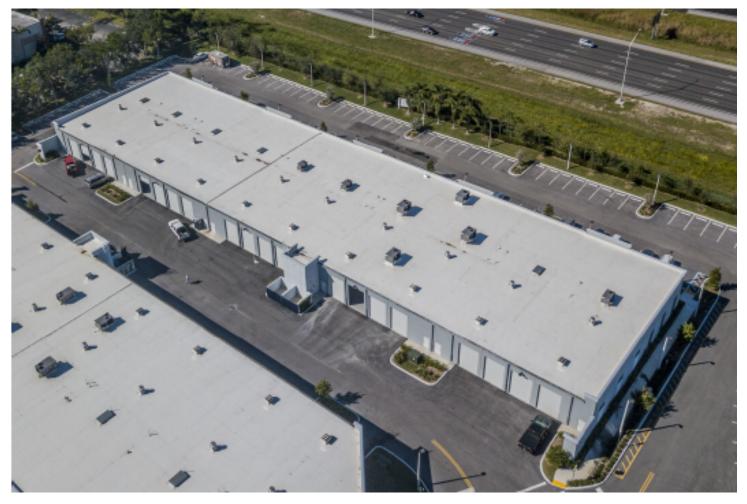

### FLEX SPACE - FOR SUBLEASE

15471 SW 12th St, Sunrise

#### **Property Features:**

- Turn key, recently remodeled!
- High end finishes! Rare flex space oppurtunity!
- 4 Private Offices, Conference Room, Reception, Break Room and Restrooms.
- Sublease expires May 2022.
- Located in Sunrise on the corner of 595 and I-75!
- 4,062 SF at \$23.25/SF MG.
- Asking Rent: \$7,873 per month.

## FLEX SPACE - FOR SUBLEASE

15471 SW 12th St, Sunrise