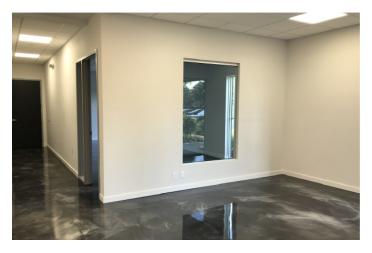

### FLEX SPACE - FOR SUBLEASE

15471 SW 12th St, Sunrise

#### **Property Features:**

- Turn key, recently remodeled!
- High end finishes! Rare flex space oppurtunity!
- 4 Private Offices, Conference Room, Reception, Break Room and Restrooms.
- Sublease expires May 2022.
- Located in Sunrise on the corner of 595 and I-75!
- 4,062 SF at \$23.25/SF MG.
- Asking Rent: \$7,873 per month.

## FLEX SPACE - FOR SUBLEASE

15471 SW 12th St, Sunrise