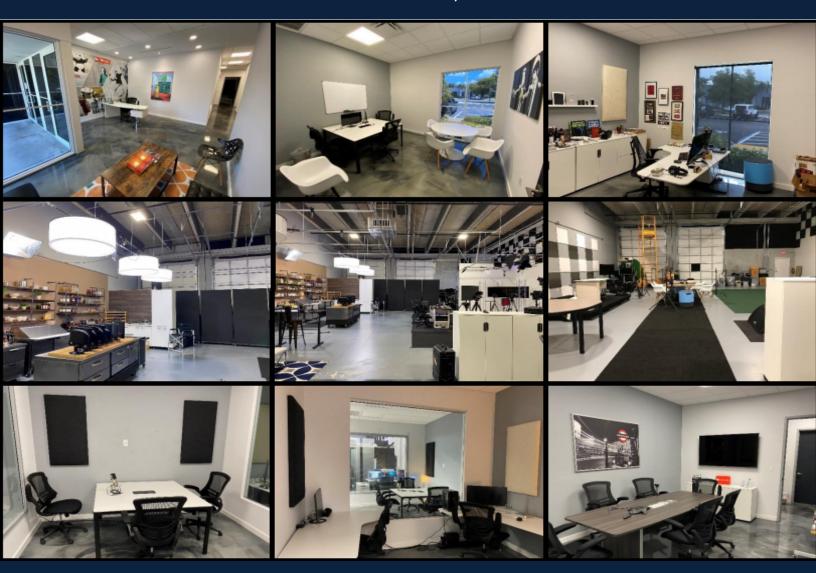

### FLEX SPACE - FOR SUBLEASE

15471 SW 12th St, Sunrise

#### **Property Features:**

- Turn key, recently remodeled!
- High end finishes! Rare flex space oppurtunity!
- 4 Private Offices, Conference Room, Reception, Break Room and Restrooms.
- Sublease expires May 2022.
- Located in Sunrise on the corner of 595 and I-75!
- 4,062 SF at \$23.25/SF MG.
- Asking Rent: \$7,873 per month.

## FLEX SPACE - FOR SUBLEASE

15471 SW 12th St, Sunrise