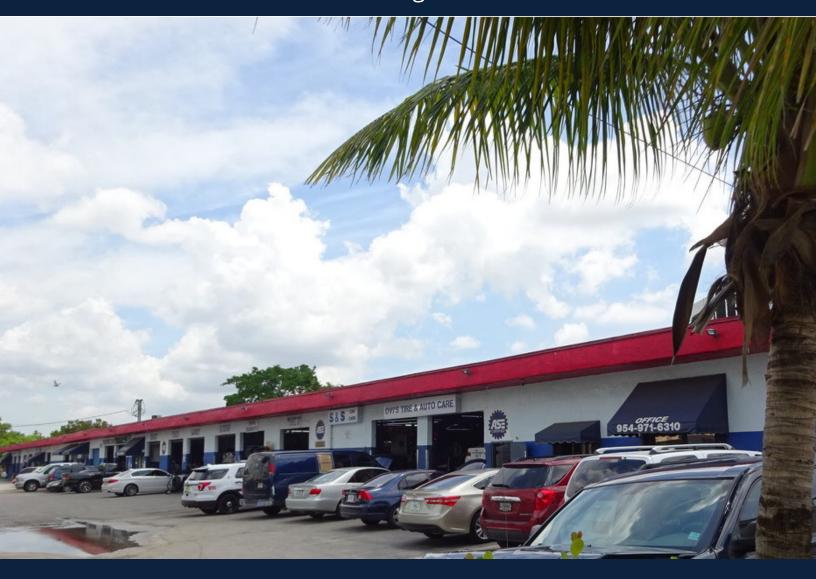

#### FOR SALE - SMALL BAY MULTI-TENANT

214 Margate Ct

#### **Property Features:**

- This asset is a cash cow! Literally! Multiple tenants with rarely a vacancy!
- Collect a lot of smaller checks with great annual increases! Automotive tenant roster!
- Safety in number as there is not 1 tenant whom can substantially impact the NOI!
- 14' Ceiling height, 3 Phase power, 47 Parking spaces, 20 Grade level bay doors!
- 24 Hour access, Security system, and Signage!
- Property is located on 1.21 Acres of land!
- B-3 Zoning SF: 16,940 Asking \$150 PSF!