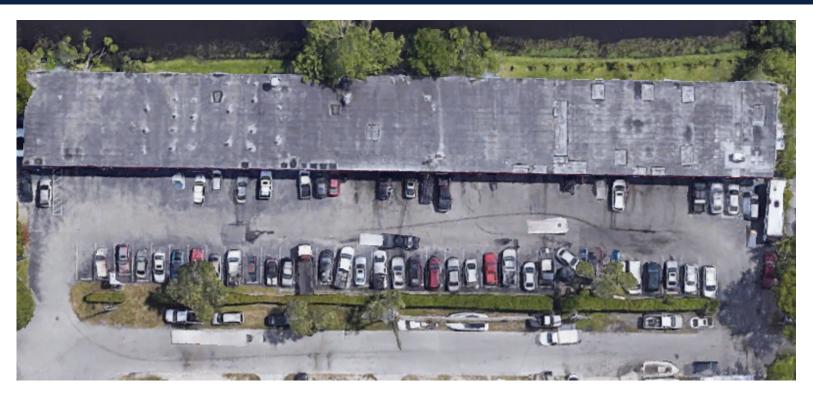

#### FOR SALE - SMALL BAY MULTI-TENANT

214 Margate Ct

#### **Property Features:**

- This asset is a cash cow! Literally! Multiple tenants with rarely a vacancy!
- Collect a lot of smaller checks with great annual increases! Automotive tenant roster!
- Safety in number as there is not 1 tenant whom can substantially impact the NOI!
- 14' Ceiling height, 3 Phase power, 47 Parking spaces, 20 Grade level bay doors!
- 24 Hour access, Security system, and Signage!
- Property is located on 1.21 Acres of land!
- B-3 Zoning SF: 16,940 Asking \$150 PSF!